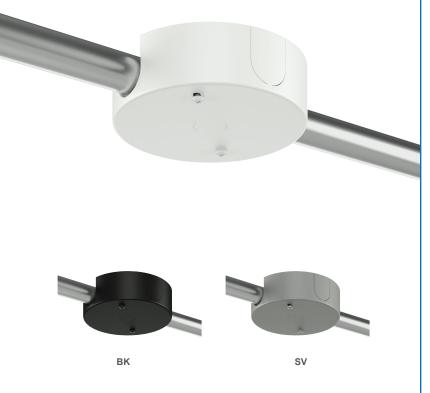

#### **DESCRIPTION**

Patent pending, decorative cULus listed junction box cover. Knockouts for bottom wiring and 4 side conduit pass-through. Standard mounting for anything that mounts to a 4" octagonal j-box. Pendant, surface light fixture, fan, camera or speaker mount applications. Offered in black, white and silver. Consult factory for custom finishes.

#### HOUSING

Galvanized Steel, powder coated.

#### MOUNTING

Mount to 4" x 1-1/2" octagonal junction box.

#### ORDERING CODE

Follow the steps to specify your fixture, example: JCOV - WH