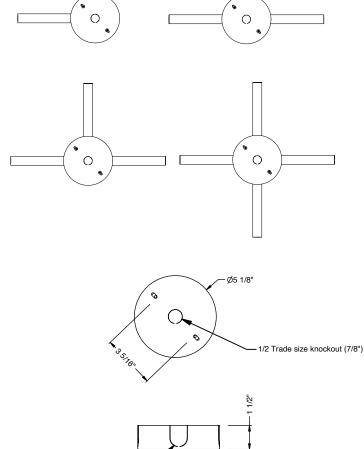

CONTACT

ORDERING CODE

# **Conduit Canopy Cover**



#### **DESCRIPTION**

Patent pending, decorative cULus listed junction box cover. Knockouts for bottom wiring and 4 side conduit pass-through. Standard mounting for anything that mounts to a 4" octagonal j-box. Pendant, surface light fixture, fan, camera or speaker mount applications. Offered in black, white and silver. Consult factory for custom finishes.

#### HOUSING

Galvanized Steel, powder coated.

#### MOUNTING

Mount to 4" x 1-1/2" octagonal junction box.

#### **LISTINGS**

- cULus listed to UL514B - (pending)

## **ORDERING CODE**



#### ORDERING CODE

Follow the steps to specify your fixture, example: JCOV - WH

#### **Conduit Configuration**

3/4 Trade size knockout (1-1/8")



### 4" Octagonal **Junction Box**

(size requirement shown below) J-box and mounting screws provided by others