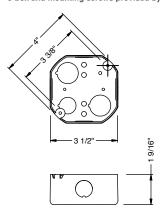

### 4" Octagonal **Junction Box**

(size requirement shown below) J-box and mounting screws provided by others